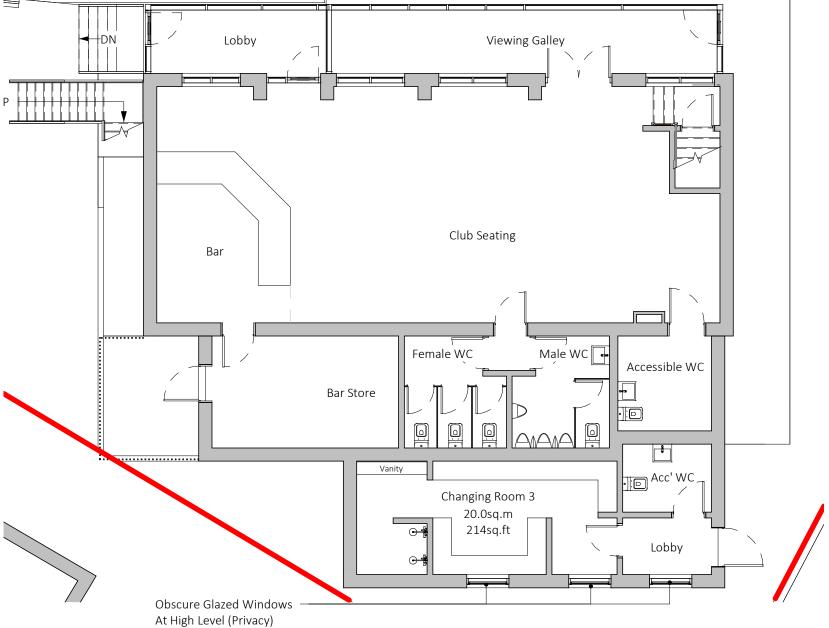

Proposed Ground Floor

Client: Adwalton CC Date: Feb 2020 Scale: 1:100 @ A3

Project: Adwalton Clubhouse Drawn: PLH Checked: PLH

Title: Proposed Ground Floor Plans Status: For Information

Dwg. No: 20002 - S11 BD - ZZ - DR - A - 0311 - P05