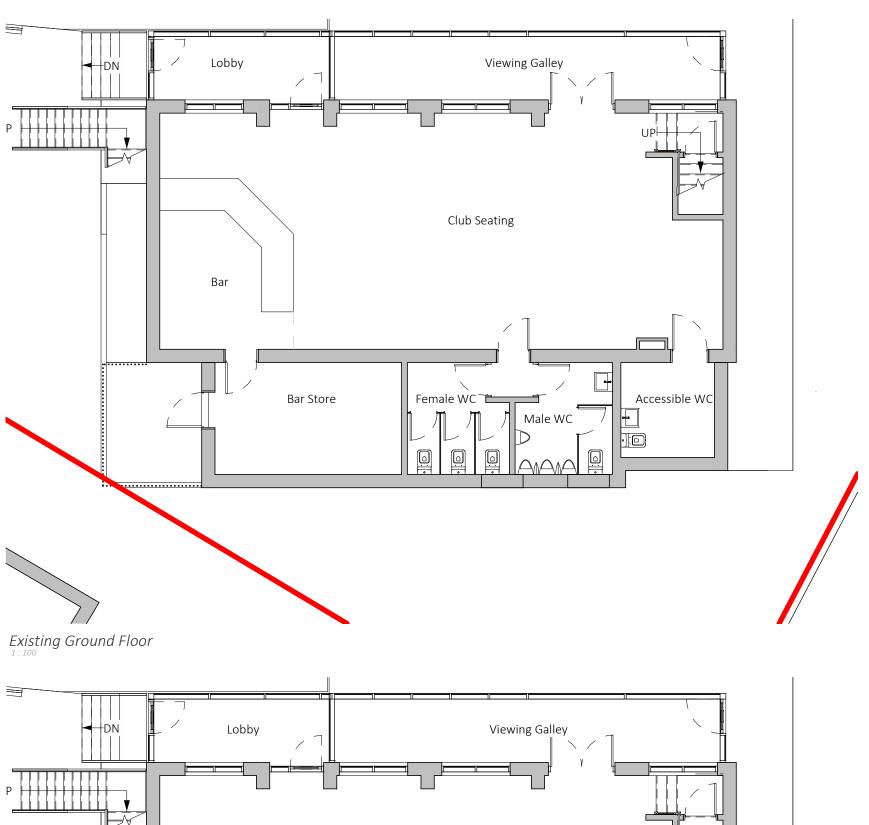

Proposed Ground Floor

Client: Adwalton CC Date: Feb 2020 Scale: 1:100 @ A3

Project: Adwalton Clubhouse Drawn: PLH Checked: PLH

Title: Proposed Ground Floor Plans Status: For Information

Dwg. No: 20002 - S11 BD - ZZ - DR - A - 0311 - P05



e / hello @ S11-architecture . co . uk t / 07989 937 588 w/ S11-Architecture . co . uk © S11 Architecture - Disclaimer
This drawing is copyright of S11-Architecture
and shall not be reproduced nor used for
any other purpose without the written
permission of the Architect.

It is the contractors responsibility to ensure full compliance with the Building Regulations and to check and verify all dimensions on site.